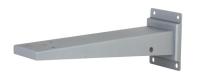

# Wall Mount Bracket

- Built of steel.
- Capable of bearing up to 30 kg.
- Supports wall mount installation.

#### Basic

| Color                 | Silver                                             |
|-----------------------|----------------------------------------------------|
| General               |                                                    |
| Material              | Steel                                              |
| Product Dimensions    | 520 mm × 185 mm × 260 mm (20.47" × 7.28" × 10.24") |
| Operating Temperature | -40 °C to +65 °C (-40 °F to +149 °F)               |
| Storage Temperature   | -40 °C to +65 °C (-40 °F to +149 °F)               |
| Operating Humidity    | 0%–90% (non-condensing)                            |
| Storage Humidity      | 10%–90%                                            |