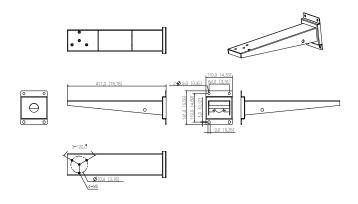

## Dimensions (mm [inch])

#### Basic

| Color                 | Silver                                             |
|-----------------------|----------------------------------------------------|
| General               |                                                    |
| Material              | Steel                                              |
| Product Dimensions    | 520 mm × 185 mm × 260 mm (20.47" × 7.28" × 10.24") |
| Operating Temperature | -40 °C to +65 °C (-40 °F to +149 °F)               |
| Storage Temperature   | -40 °C to +65 °C (-40 °F to +149 °F)               |
| Operating Humidity    | 0%–90% (non-condensing)                            |
| Storage Humidity      | 10%–90%                                            |