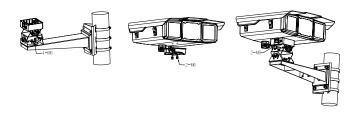

Basic

| Color                 | Silver                                             |
|-----------------------|----------------------------------------------------|
| General               |                                                    |
| Material              | Steel                                              |
| Product Dimensions    | 520 mm × 185 mm × 260 mm (20.47" × 7.28" × 10.24") |
| Operating Temperature | -40 °C to +65 °C (-40 °F to +149 °F)               |
| Storage Temperature   | -40 °C to +65 °C (-40 °F to +149 °F)               |
| Operating Humidity    | 0%–90% (non-condensing)                            |
| Storage Humidity      | 10%–90%                                            |

## Dimensions (mm [inch])



#### Installation

Weight





2.4 kg (5.29 lb)





Rev 002.000

© 2022 Dahua. All rights reserved. Design and specifications are subject to change without notice.

The images, specifications and information mentioned in the document are only for reference, and might differ from the actual product.