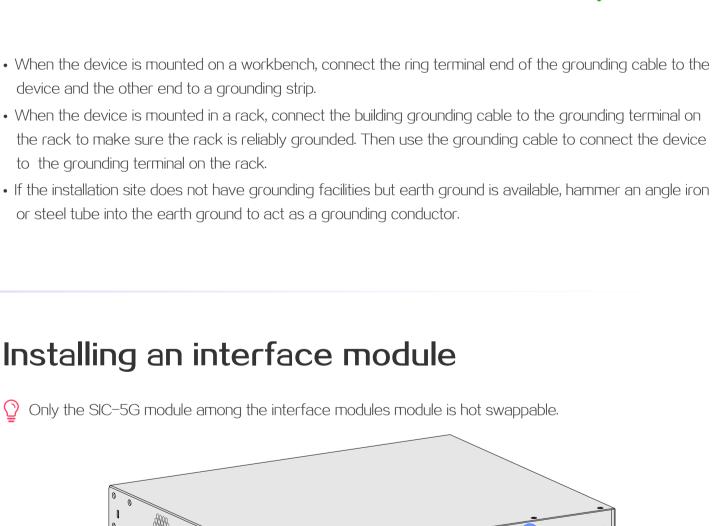

# Connecting the grounding cable

 $\bigcirc$  Correctly connecting the grounding cable is crucial to lightning protection and EMI protection. Use the

grounding cable provided with the device to ground the device.