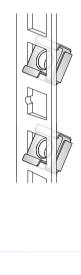

### ventilation system. · The device uses left-to-right air aisles.

(1)

Mounting the device in a rack

1. Install cage nuts

2. Attach the mounting brackets to the device

图