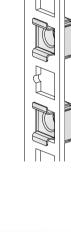

### ventilation system. · The device uses left-to-right air aisles.

(1)

Mounting the device in a rack

1. Install cage nuts

2. Attach the mounting brackets to the device

图