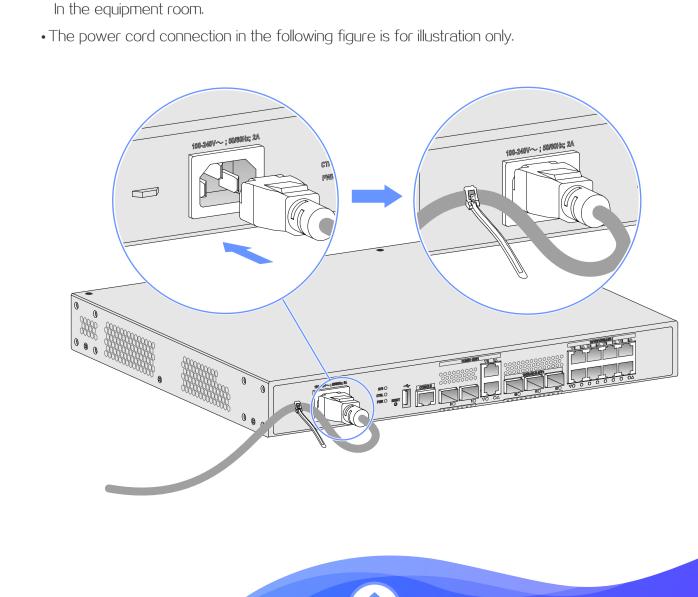

Connecting the power cord

Before connecting the power cord, make sure the device is reliably grounded.

· To avoid bodily injury, connect the power cord to the device first and then to the power supply system