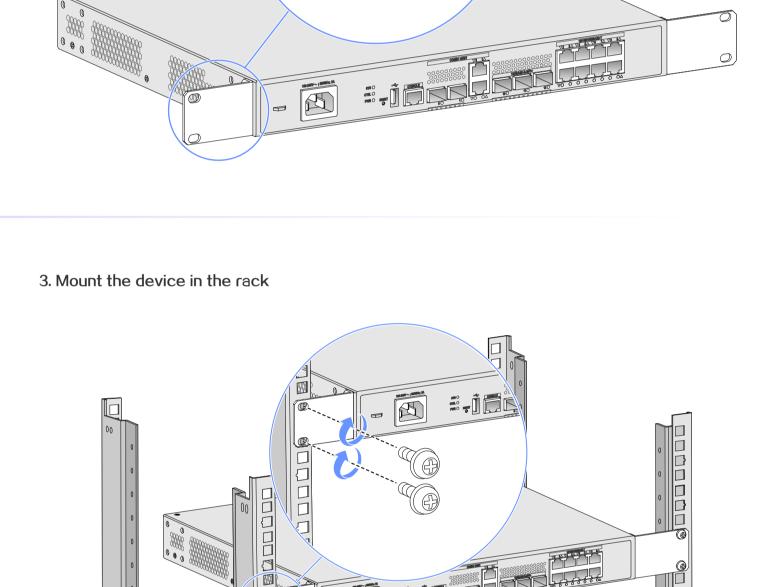

### ventilation system. · The device uses left-to-right air aisles.

(1)

Mounting the device in a rack

1. Install cage nuts

2. Attach the mounting brackets to the device

图