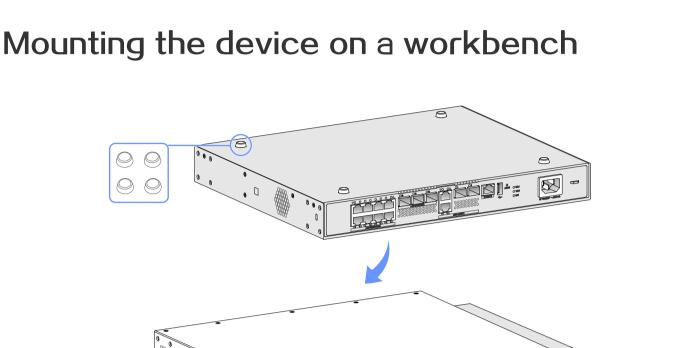

# H3C MSR2630E-X1 Router Installation Quick Start 5W100

9111>

Mounting the device on a workbench

Connecting

optical fibers